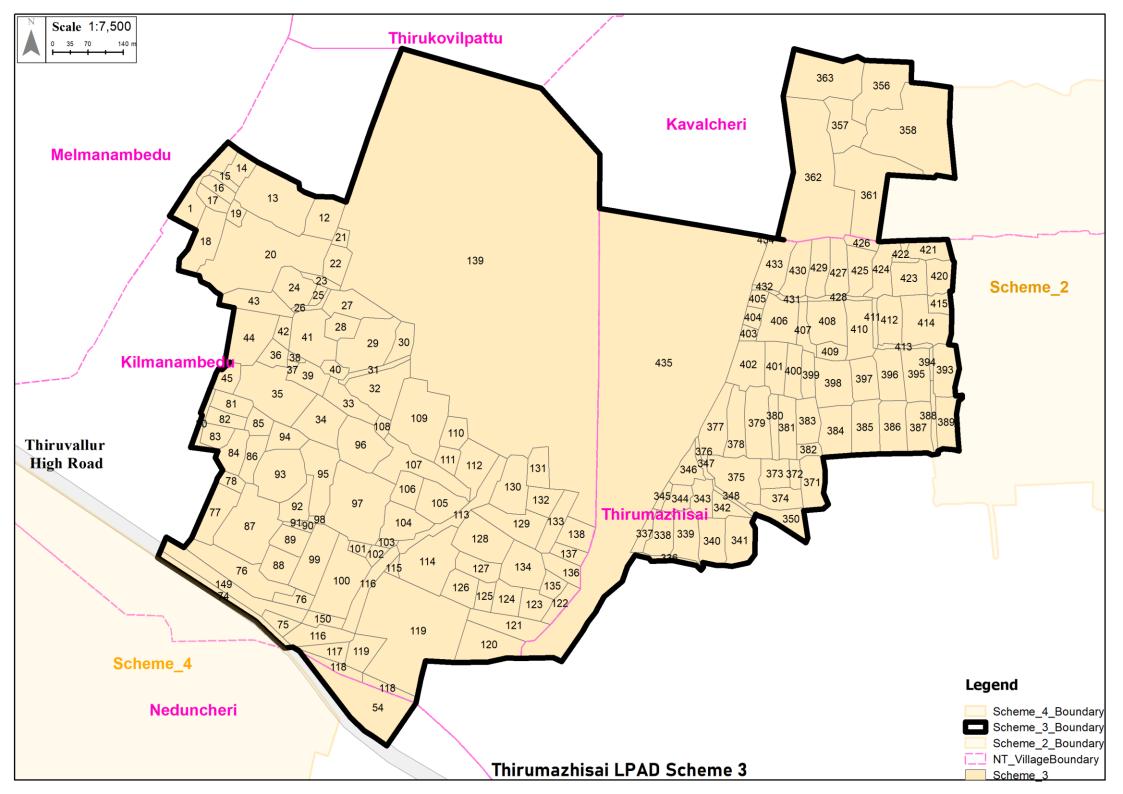

### **The Schedule**

| Village                  | Local Body                                                                                                                                                                                                                                                                                                                                                                                                                                                      | District     | Taluk        |
|--------------------------|-----------------------------------------------------------------------------------------------------------------------------------------------------------------------------------------------------------------------------------------------------------------------------------------------------------------------------------------------------------------------------------------------------------------------------------------------------------------|--------------|--------------|
| Kavalcheri Village       | Poonamallee Panchayat Union                                                                                                                                                                                                                                                                                                                                                                                                                                     | Thiruvallur  | Poonamallee  |
| S.No                     | Survey No.                                                                                                                                                                                                                                                                                                                                                                                                                                                      | Sub.Division | Area         |
|                          | _                                                                                                                                                                                                                                                                                                                                                                                                                                                               | No.          | (In Acres)   |
| (1)                      | (2)                                                                                                                                                                                                                                                                                                                                                                                                                                                             | (3)          | (4)          |
| 1                        | 356, 357, 358, 361, 362, 363                                                                                                                                                                                                                                                                                                                                                                                                                                    |              | 19.75        |
|                          |                                                                                                                                                                                                                                                                                                                                                                                                                                                                 |              |              |
| Kilmanambedu<br>Village  | Poonamallee Panchayat Union                                                                                                                                                                                                                                                                                                                                                                                                                                     | Thiruvallur  | Poonamallee  |
| 2                        | 1, 12, 13, 14, 15, 16, 17, 18, 19, 20, 21, 22, 23, 24, 25, 26, 27, 28, 29, 30, 31, 32, 33, 34, 35, 36, 37, 38, 39, 40, 41, 42, 43, 44, 45, 74, 75, 76, 77, 78, 80, 81, 82, 83, 84, 85, 86, 87, 88, 89, 90, 91, 92, 93, 94, 95, 96, 97, 98, 99, 100, 101, 102, 103, 104, 105, 106, 107, 108, 109, 110, 111, 112, 113, 114, 115, 116, 117, 118, 119, 120, 121, 122, 123, 124, 125, 126, 127, 128, 129, 130, 131, 132, 133, 134, 135, 136, 137, 138, 139, 149, 150 |              | 200.30       |
| N                        | This was abiasi Tayun Banahayat                                                                                                                                                                                                                                                                                                                                                                                                                                 | Th.:         | D II         |
| Neduncheri village       | Thirumazhisai Town Panchayat                                                                                                                                                                                                                                                                                                                                                                                                                                    | Thiruvallur  | Poonamallee  |
| 3                        | 54                                                                                                                                                                                                                                                                                                                                                                                                                                                              |              | 7.50         |
|                          | 1                                                                                                                                                                                                                                                                                                                                                                                                                                                               | T            | T            |
| Thirumazhisai<br>village | Thirumazhisai Town Panchayat                                                                                                                                                                                                                                                                                                                                                                                                                                    | Thiruvallur  | Poonamallee  |
| 4                        | 336, 337, 338, 339, 340, 341, 342, 343, 344, 345, 346, 347, 348, 350, 371, 372,                                                                                                                                                                                                                                                                                                                                                                                 |              | 103.02       |
|                          | 373, 374, 375, 376, 377, 378, 379, 380,                                                                                                                                                                                                                                                                                                                                                                                                                         |              |              |
|                          | 381, 382, 383, 384, 385, 386, 387, 388,                                                                                                                                                                                                                                                                                                                                                                                                                         |              |              |
|                          | 389, 393, 394, 395, 396, 397, 398, 399,                                                                                                                                                                                                                                                                                                                                                                                                                         |              |              |
|                          | 400, 401, 402, 403, 404, 405, 406, 407,                                                                                                                                                                                                                                                                                                                                                                                                                         |              |              |
|                          | 408, 409, 410, 411, 412, 413, 414, 415,                                                                                                                                                                                                                                                                                                                                                                                                                         |              |              |
|                          | 420, 421, 422, 423, 424, 425, 426, 427,                                                                                                                                                                                                                                                                                                                                                                                                                         |              |              |
|                          | 428, 429, 430, 431, 432, 433, 434, 435                                                                                                                                                                                                                                                                                                                                                                                                                          |              |              |
|                          |                                                                                                                                                                                                                                                                                                                                                                                                                                                                 | Total Area   | 330.57 Acres |
|                          |                                                                                                                                                                                                                                                                                                                                                                                                                                                                 |              |              |